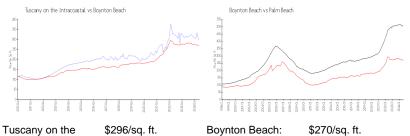

#### **Market Information**

|                | +=••·••       |
|----------------|---------------|
| Intracoastal:  |               |
| Boynton Beach: | \$270/sq. ft. |

# Boynton Beach:

Palm Beach: \$472/sq. ft.