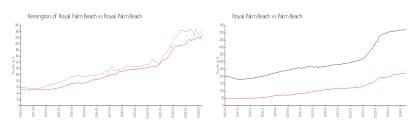

# Unit 360-202 - Kensington of Royal Palm Beach

360-202 - 210-360 Crestwood Cir, Royal Palm Beach, FL, Palm Beach 33411

#### **Unit Information**

 MLS Number:
 RX-11001948

 Status:
 Active

 Size:
 1,647 Sq ft.

 Bedrooms:
 3

Full Bathrooms: 2
Half Bathrooms: 0

Parking Spaces:

View: