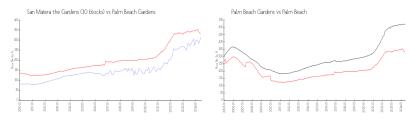

#### **Market Information**

San Matera the \$312/sq. ft.

Palm Beach Gardens:

\$330/sq. ft.

Gardens (30 blocks): Palm Beach \$330/sq. ft.

Palm Beach:

\$474/sq. ft.

Gardens:

## **Inventory for Sale**

San Matera the Gardens (30 blocks) 2% Palm Beach Gardens 3% Palm Beach 3%

### Avg. Time to Close Over Last 12 Months

San Matera the Gardens (30 blocks) 40 days Palm Beach Gardens 49 days

Palm Beach 58 days