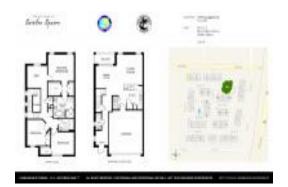

Number of units: 100
Number of active listings for rent: 0
Number of active listings for sale: 4
Building inventory for sale: 4%
Number of sales over the last 12 months: 9
Number of sales over the last 6 months: 5
Number of sales over the last 3 months: 2