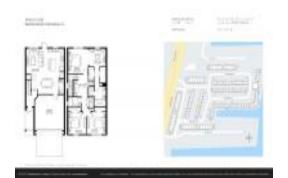

# Unit 3146 Waterside Cir - Waterside

3146 Waterside Cir - 3000-3152 Waterside Cir, Boynton Beach, FL, Palm Beach 33435

#### **Unit Information**

 MLS Number:
 RX-11001982

 Status:
 Closed

 Size:
 2,208 Sq ft.

Bedrooms: 3
Full Bathrooms: 2
Half Bathrooms: 1

Parking Spaces: 2+ Spaces, Vehicle

Restrictions, Driveway, Garage - Attached