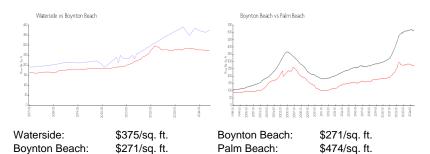

View:

 Rental Price:
 \$3,800

 List PPSF:
 \$2

 Valuated Price:
 \$578,000

 Valuated PPSF:
 \$329

The above valuated price is a baseline figure that does not take into account any specific renovation, upgrade, split, merge, or deterioration of the unit.