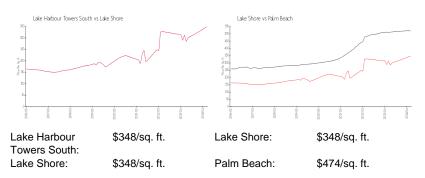

#### **Inventory for Sale**

| Lake Harbour Towers South | 4% |
|---------------------------|----|
| Lake Shore                | 4% |
| Palm Beach                | 3% |

## Avg. Time to Close Over Last 12 Months

| Lake Harbour Towers South | 88 days |
|---------------------------|---------|
| Lake Shore                | 88 days |
| Palm Beach                | 58 days |