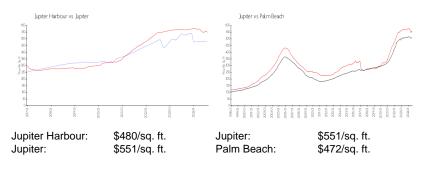

### **Inventory for Sale**

| Jupiter Harbour | 6% |
|-----------------|----|
| Jupiter         | 3% |
| Palm Beach      | 3% |

## Avg. Time to Close Over Last 12 Months

| Jupiter Harbour | 60 days |
|-----------------|---------|
| Jupiter         | 67 days |
| Palm Beach      | 58 days |