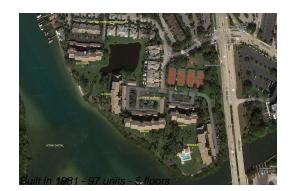

# Unit Bahama-305 - Jupiter Harbour

Bahama-305 - 1000 N US Highway 1, Jupiter, FL, Palm Beach 33477

### **Building Information**

| Number of units:                         | 97 |
|------------------------------------------|----|
| Number of active listings for rent:      | 0  |
| Number of active listings for sale:      | 6  |
| Building inventory for sale:             | 6% |
| Number of sales over the last 12 months: | 11 |
| Number of sales over the last 6 months:  | 3  |
| Number of sales over the last 3 months:  | 0  |