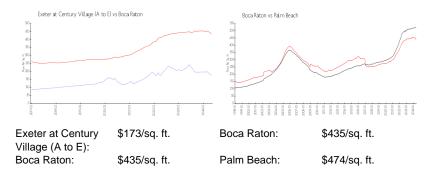

| 0   |
| 18  |
| 5%  |
| 17  |
| 9   |
| 3   |
|     |

## **Building Association Information**

Century Village at Boca Raton Address: 19296 Lyons Rd, Boca Raton, FL 33434 Phone: +1 561-451-1211

#### **Recent Sales**

| Unit # | Size        | Closing Date | Sale Price | PPSF  |
|--------|-------------|--------------|------------|-------|
| 3004   | 1,008 sq ft | Jul 2024     | \$145,000  | \$144 |
|        | 1,050 sq ft | May 2024     | \$210,000  | \$200 |
|        | 1,008 sq ft | May 2024     | \$160,000  | \$159 |
| С      | 861 sq ft   | Apr 2024     | \$145,000  | \$168 |
| 3022   | 861 sq ft   | Apr 2024     | \$132,500  | \$154 |
| 4085   | 861 sq ft   | Apr 2024     | \$220,000  | \$256 |
|        | 861 sq ft   | Apr 2024     | \$239,500  | \$278 |

#### **Market Information**



# **Inventory for Sale**





| Exeter at Century Village (A to E) | 5% |
|------------------------------------|----|
| Boca Raton                         | 3% |
| Palm Beach                         | 3% |

# Avg. Time to Close Over Last 12 Months

| Exeter at Century Village (A to E) | 78 days |
|------------------------------------|---------|
| Boca Raton                         | 59 days |
| Palm Beach                         | 58 days |