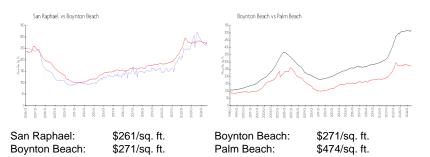

#### **Market Information**

| San Raphael   | 3% |
|---------------|----|
| Boynton Beach | 2% |
| Palm Beach    | 3% |

## Avg. Time to Close Over Last 12 Months

| San Raphael   | 23 days |
|---------------|---------|
| Boynton Beach | 50 days |
| Palm Beach    | 59 days |