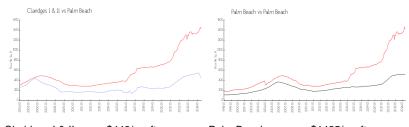

### **Market Information**

Claridges I & II: \$443/sq. ft. Palm Beach: \$1425/sq. ft. Palm Beach: \$1474/sq. ft.

### **Inventory for Sale**

 Claridges I & II
 2%

 Palm Beach
 2%

 Palm Beach
 3%

#### Avg. Time to Close Over Last 12 Months

Claridges I & II 71 days
Palm Beach 83 days
Palm Beach 58 days