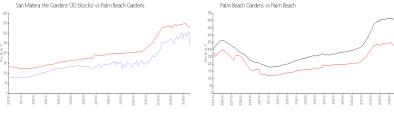

#### **Market Information**

San Matera the Gardens (30 blocks):

\$242/sq. ft.

Palm Beach Gardens: Palm Beach: \$328/sq. ft.

Palm Beach \$328/sq. ft. Gardens:

\$474/sq. ft.