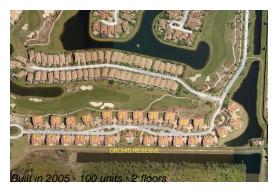

Number of units: 100
Number of active listings for rent: 0
Number of active listings for sale: 2
Building inventory for sale: 2%
Number of sales over the last 12 months: 4
Number of sales over the last 6 months: 2
Number of sales over the last 3 months: 1