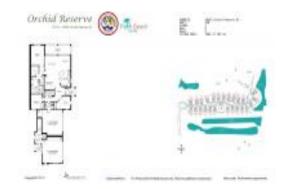

# Unit 10183 Orchid Reserve Dr # 24B - Orchid Reserve

10183 Orchid Reserve Dr # 24B - 10110-10449 Orchid Reserve Dr, West Palm Beach, FL, Palm Beach 33412

#### **Unit Information**

 MLS Number:
 RX-11002122

 Status:
 Active

 Size:
 2,509 Sq ft.

Bedrooms: 3
Full Bathrooms: 2
Half Bathrooms: 0

Parking Spaces: 2+ Spaces, Guest, Golf

Cart, Driveway, Garage - Attached

View: Garden, Preserve

 Rental Price:
 \$12,500

 List PPSF:
 \$5

 Valuated Price:
 \$483,000

 Valuated PPSF:
 \$246

The above valuated price is a baseline figure that does not take into account any specific renovation, upgrade, split, merge, or deterioration of the unit.