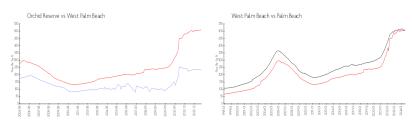

# **Market Information**

Orchid Reserve: \$233/sq. ft. West Palm Beach: \$509/sq. ft. West Palm Beach: \$471/sq. ft.