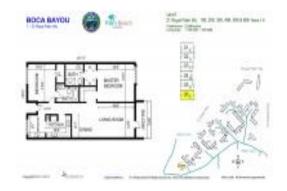

# Unit 21 Royal Palm Way # 406 - Boca Bayou 1 to 22

21 Royal Palm Way # 406 - 1 Royal Palm Wy, Boca Raton, FL, Palm Beach 33432

#### **Unit Information**

 MLS Number:
 RX-11002131

 Status:
 Active

 Size:
 1,190 Sq ft.

 Bedrooms:
 2

Full Bathrooms: 2
Half Bathrooms: 0

Parking Spaces: Assigned, Guest, Vehicle Restrictions

View: Canal,Lagoon,Pool,River