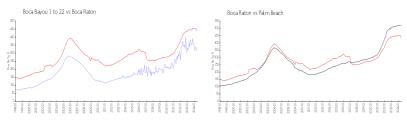

#### **Market Information**

Boca Bayou 1 to 22: \$313/sq. ft. Boca Raton: \$435/sq. ft. Boca Raton: \$435/sq. ft. Palm Beach: \$474/sq. ft.