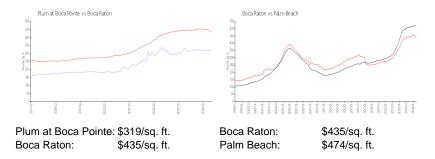

#### **Inventory for Sale**

| Plum at Boca Pointe | 3% |
|---------------------|----|
| Boca Raton          | 3% |
| Palm Beach          | 3% |

## Avg. Time to Close Over Last 12 Months

| Plum at Boca Pointe | 55 days |
|---------------------|---------|
| Boca Raton          | 59 days |
| Palm Beach          | 58 days |