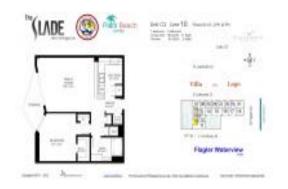

## Unit 1510 - Slade

1510 - 1551 N Flagler Dr, West Palm Beach, FL, Palm Beach 33401

#### **Unit Information**

View:

 MLS Number:
 RX-11002211

 Status:
 Active

 Size:
 824 Sq ft.

 Bedrooms:
 1

 Full Pathysomer:
 1

Full Bathrooms: 1
Half Bathrooms: 0