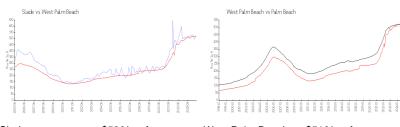

## **Market Information**

Slade: \$526/sq. ft. West Palm Beach: \$516/sq. ft. West Palm Beach: \$474/sq. ft.