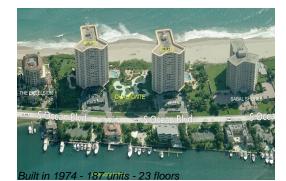

# Unit 1006 - Chalfonte North

1006 - 500 S Ocean Blvd, Boca Raton, FL, Palm Beach 33432

## **Building Information**

| Number of units:                         | 187 |
|------------------------------------------|-----|
| Number of active listings for rent:      | 3   |
| Number of active listings for sale:      | 12  |
| Building inventory for sale:             | 6%  |
| Number of sales over the last 12 months: | 11  |
| Number of sales over the last 6 months:  | 7   |
| Number of sales over the last 3 months:  | 2   |
|                                          |     |