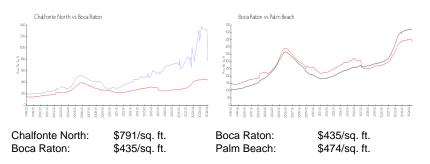

## **Inventory for Sale**

| Chalfonte North | 6% |
|-----------------|----|
| Boca Raton      | 3% |
| Palm Beach      | 3% |

# Avg. Time to Close Over Last 12 Months

| Chalfonte North | 44 days |
|-----------------|---------|
| Boca Raton      | 59 days |
| Palm Beach      | 58 days |