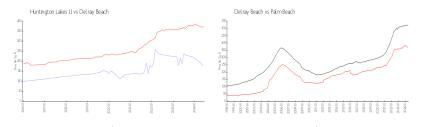

#### **Market Information**

Huntington Lakes II: \$175/sq. ft. Delray Beach: \$372/sq. ft. Delray Beach: \$474/sq. ft.