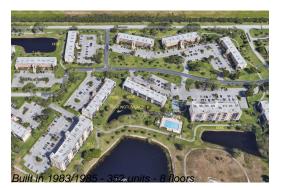

Number of units: 352
Number of active listings for rent: 0
Number of active listings for sale: 19
Building inventory for sale: 5%
Number of sales over the last 12 months: 24
Number of sales over the last 6 months: 9
Number of sales over the last 3 months: 4