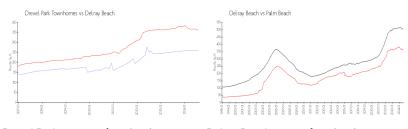

### **Market Information**

Drexel Park \$260/sq. ft. Delray Beach: \$365/sq. ft.

Townhomes:

Delray Beach: \$365/sq. ft. Palm Beach: \$471/sq. ft.