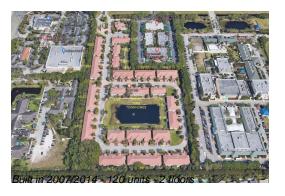

# **Building Information**

Number of units: 120
Number of active listings for rent: 0
Number of active listings for sale: 0
Building inventory for sale: 0%
Number of sales over the last 12 months: 0
Number of sales over the last 6 months: 0
Number of sales over the last 3 months: 0

## **Building Association Information**

Drexel Park Condominium Address: 16050 Poppy Seed Cir, Delray Beach, FL 33484 Phone: +1 561-381-4799