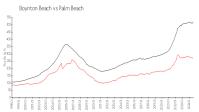

## Market Information

San Raphael: \$261/sq. ft. Boynton Beach: \$271/sq. ft. Palm Beach: \$474/sq. ft.