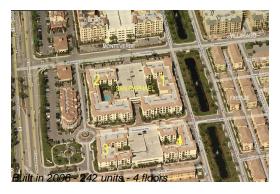

# **Building Information**

Number of units: 242
Number of active listings for rent: 6
Number of active listings for sale: 8
Building inventory for sale: 3%
Number of sales over the last 12 months: 11
Number of sales over the last 6 months: 4
Number of sales over the last 3 months: 4