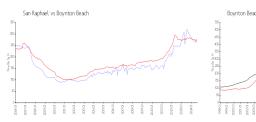

## Market Information

San Raphael: \$261/sq. ft. Boynton Beach: \$271/sq. ft. Palm Beach: \$474/sq. ft.