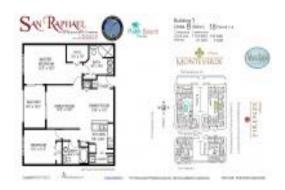

# Unit 1-418 - San Raphael

1-418 - 1-4 Renaissance Wy, Boynton Beach, FL, Palm Beach 33426

### **Unit Information**

 MLS Number:
 RX-11002238

 Status:
 Pending

 Size:
 1,119 Sq ft.

Bedrooms: 2 Full Bathrooms: 2 Half Bathrooms: 0

Parking Spaces: Assigned, Vehicle Restrictions, Garage -

Building

View: