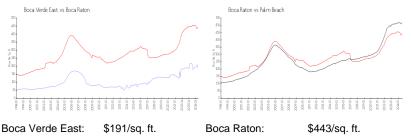

#### **Market Information**

| Boca Verde East: | \$191/sq. ft. | Boca Raton: | \$443/sq. ft. |
|------------------|---------------|-------------|---------------|
| Boca Raton:      | \$443/sq. ft. | Palm Beach: | \$476/sq. ft. |