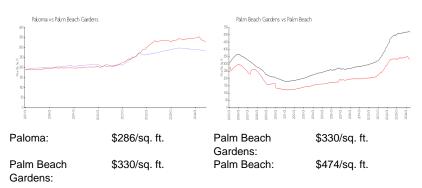

### **Market Information**

## **Inventory for Sale**

| Paloma             | 3% |
|--------------------|----|
| Palm Beach Gardens | 3% |
| Palm Beach         | 3% |

# Avg. Time to Close Over Last 12 Months

| Paloma             | 75 days |
|--------------------|---------|
| Palm Beach Gardens | 49 days |
| Palm Beach         | 58 days |