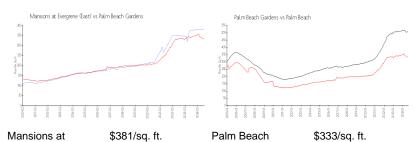

 List PPSF:
 \$2

 Valuated Price:
 \$563,000

 Valuated PPSF:
 \$381

The above valuated price is a baseline figure that does not take into account any specific renovation, upgrade, split, merge, or deterioration of the unit.

#### **Market Information**

Mansions at \$381/sq. ft. Palm Beach \$3 Evergrene (East): Gardens:

Palm Beach \$333/sq. ft. Palm Beach: \$471/sq. ft. Gardens: