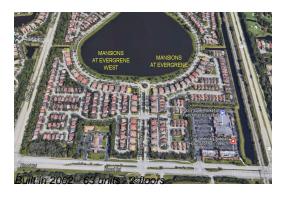

# Unit 134 Evergrene Pkwy # 6-B - Mansions at Evergrene (East)

134 Evergrene Pkwy # 6-B - 102-226 Evergrene Pkwy, Palm Beach Gardens, FL, Palm Beach 33410

Number of units: 63
Number of active listings for rent: 0
Number of active listings for sale: 0
Building inventory for sale: 0%
Number of sales over the last 12 months: 0
Number of sales over the last 6 months: 0
Number of sales over the last 3 months: 0