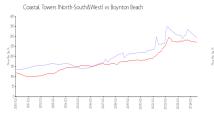

#### **Market Information**

**Coastal Towers** \$293/sq. ft.

(North-South&West):

Boynton Beach: \$271/sq. ft. Boynton Beach:

Boynton Beach vs Palm Beach

\$271/sq. ft.

Palm Beach: \$476/sq. ft.