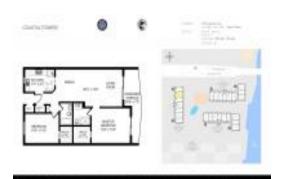

#### **Unit Information**

MLS Number: RX-11002306 Status: Active 908 Sq ft. Size: Bedrooms: 2 Full Bathrooms: 2 Half Bathrooms: 0 Parking Spaces:

View: Garden List Price: \$239,000 List PPSF: \$263 \$257,000 Valuated Price: Valuated PPSF: