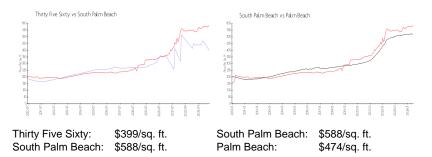

# **Inventory for Sale**

| Thirty Five Sixty | 7% |
|-------------------|----|
| South Palm Beach  | 5% |
| Palm Beach        | 3% |