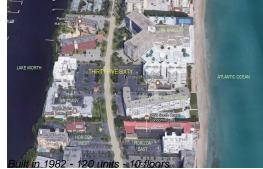

# Unit PH-06 - Thirty Five Sixty

PH-06 - 3560 S Ocean Blvd, South Palm Beach, FL, Palm Beach 33480

#### **Building Information**

| Number of units:                         | 120 |
|------------------------------------------|-----|
| Number of active listings for rent:      | 0   |
| Number of active listings for sale:      | 8   |
| Building inventory for sale:             | 6%  |
| Number of sales over the last 12 months: | 5   |
| Number of sales over the last 6 months:  | 1   |
| Number of sales over the last 3 months:  | 0   |