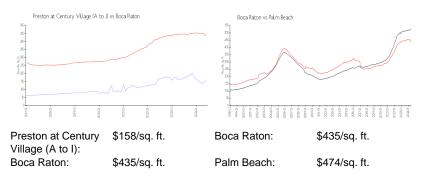

inventory for sale:             | 6%  |
| Number of sales over the last 12 months: | 12  |
| Number of sales over the last 6 months:  | 6   |
| Number of sales over the last 3 months:  | 1   |

# **Building Association Information**

Century Village at Boca Raton Address: 19296 Lyons Rd, Boca Raton, FL 33434 Phone: +1 561-451-1211

#### **Recent Sales**

| Unit # | Size      | Closing Date | Sale Price | PPSF  |
|--------|-----------|--------------|------------|-------|
| E      | 955 sq ft | May 2024     | \$99,900   | \$105 |
| 345    | 810 sq ft | Apr 2024     | \$80,000   | \$99  |
| 90     | 720 sq ft | Apr 2024     | \$90,000   | \$125 |
| F      | 720 sq ft | Apr 2024     | \$115,000  | \$160 |
| 353    | 840 sq ft | Apr 2024     | \$133,000  | \$158 |

#### **Market Information**



6%

3%

# **Inventory for Sale**

Preston at Century Village (A to I) Boca Raton 



# Avg. Time to Close Over Last 12 Months

| Preston at Century Village (A to I) | 92 days |
|-------------------------------------|---------|
| Boca Raton                          | 59 days |
| Palm Beach                          | 58 days |