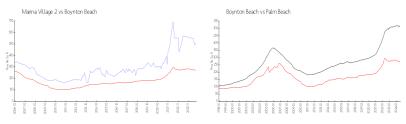

# Unit 302 - Marina Village 2

302 - 625-675 Casa Loam Blvd, Boynton Beach, FL, Palm Beach 33435

## **Unit Information**

MLS Number: RX-11002350
Status: Active Under Contract

Size: 1,646 Sq ft.

Bedrooms: 3
Full Bathrooms: 2
Half Bathrooms: 0

Parking Spaces: 2+ Spaces, Garage - Building

View: Intracoastal, Marina