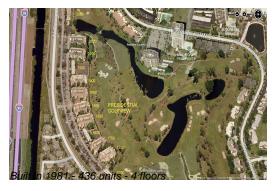

### **Building Information**

Number of units: 436
Number of active listings for rent: 0
Number of active listings for sale: 13
Building inventory for sale: 2%
Number of sales over the last 12 months: 17
Number of sales over the last 6 months: 10
Number of sales over the last 3 months: 4

#### **Building Association Information**

Presidential Golfview Condo West Palm Beach, FL 33401 1700 N Congress Ave Apt A, (561) 684-7725 1720 N Congress Ave Apt A, (561) 471-0981 1750 N Congress Ave, (561) 688-0892 1820 N Congress Ave Apt A, (561) 686-6342 1850 N Congress Ave, (561) 686-1077 1860 N Congress Ave (561) 686-4948 1900 S Congress Ave Ste A, (561) 683-7512 2000 N Congress Ave # A, (561) 684-1531