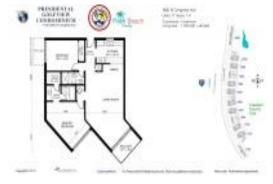

# Unit 1880 N Congress Ave # 411 - Presidential Golfview

1880 N Congress Ave # 411 - 1700 N Congress Ave, West Palm Beach, FL, Palm Beach 33401

#### **Unit Information**

MLS Number: RX-11002419
Status: Active
Size: 1,030 Sq ft.

Bedrooms: 2 Full Bathrooms: 2 0 Half Bathrooms: Parking Spaces: Open View: Pool List Price: \$250,000 List PPSF: \$243 Valuated Price: \$215,000 Valuated PPSF: \$209