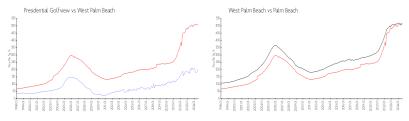

## Market Information

Presidential Golfview:

\$206/sq. ft.

West Palm Beach: \$505/sq. ft.

West Palm Beach: \$505/sq. ft.

Palm Beach: \$476/sq. ft.