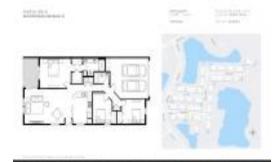

# Unit 8416 Cargill Pt - Andros Isle A

8416 Cargill Pt - 8400-8440 Long Bay, West Palm Beach, FL, Palm Beach 33411

#### **Unit Information**

 MLS Number:
 RX-11002441

 Status:
 Active

 Size:
 1,958 Sq ft.

Bedrooms: 3
Full Bathrooms: 2
Half Bathrooms: 0

Parking Spaces: 2+ Spaces, Driveway, Garage - Attached

 View:
 Lake

 List Price:
 \$460,000