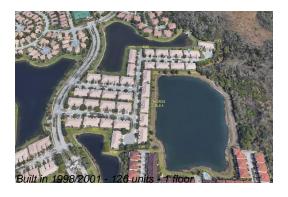

### **Building Information**

Number of units: 126
Number of active listings for rent: 0
Number of active listings for sale: 0
Building inventory for sale: 0%
Number of sales over the last 12 months: 0
Number of sales over the last 6 months: 0
Number of sales over the last 3 months: 0