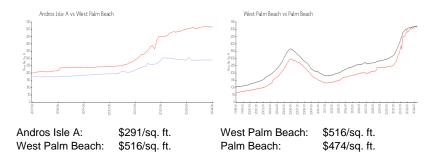

 List PPSF:
 \$235

 Valuated Price:
 \$413,000

 Valuated PPSF:
 \$291

The above valuated price is a baseline figure that does not take into account any specific renovation, upgrade, split, merge, or deterioration of the unit.