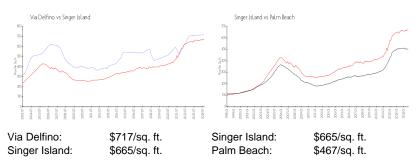

|

The above valuated price is a baseline figure that does not take into account any specific renovation, upgrade, split, merge, or deterioration of the unit.

# **Building Information**

| Number of units:                         | 33 |
|------------------------------------------|----|
| Number of active listings for rent:      | 0  |
| Number of active listings for sale:      | 1  |
| Building inventory for sale:             | 3% |
| Number of sales over the last 12 months: | 2  |
| Number of sales over the last 6 months:  | 1  |
| Number of sales over the last 3 months:  | 0  |
|                                          |    |

# **Building Association Information**

Via Delfino Condominium 5150 N Ocean Drive Riviera Beach FL33404 (561) 841-8500

## **Market Information**



#### **Inventory for Sale**

| Via Delfino   | 3% |
|---------------|----|
| Singer Island | 5% |
| Palm Beach    | 3% |

### Avg. Time to Close Over Last 12 Months

| Via Delfino   | 51 days |
|---------------|---------|
| Singer Island | 83 days |
| Palm Beach    | 60 days |