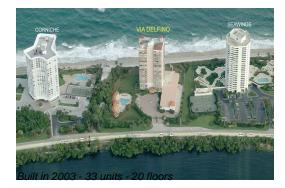

# **Building Information**

| Number of units:                         | 33 |
|------------------------------------------|----|
| Number of active listings for rent:      | 0  |
| Number of active listings for sale:      | 1  |
| Building inventory for sale:             | 3% |
| Number of sales over the last 12 months: | 2  |
| Number of sales over the last 6 months:  | 1  |
| Number of sales over the last 3 months:  | 0  |
|                                          |    |

# **Building Association Information**

Via Delfino Condominium 5150 N Ocean Drive Riviera Beach FL33404 (561) 841-8500