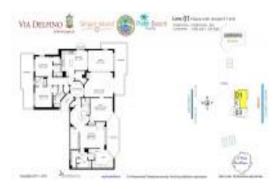

# Unit 1001 - Via Delfino

1001 - 5150 N Ocean Dr, Singer Island, FL, Palm Beach 33404

# **Unit Information**

| MLS Number:     | RX-11002455                 |
|-----------------|-----------------------------|
| Status:         | Closed                      |
| Size:           | 3,483 Sq ft.                |
| Bedrooms:       | 3                           |
| Full Bathrooms: | 3                           |
| Half Bathrooms: | 1                           |
| Parking Spaces: | 2+ Spaces,Garage - Building |
| View:           | Intracoastal,Ocean          |
| Rental Price:   | \$14,000                    |
| List PPSF:      | \$4                         |
| Valuated Price: | \$2,441,000                 |
| Valuated PPSF:  | \$701                       |