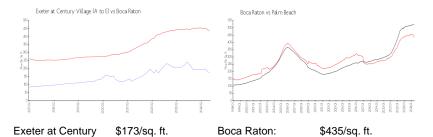

#### **Market Information**

Village (A to E):

Boca Raton: \$435/sq. ft.

Palm Beach: \$474/sq. ft.