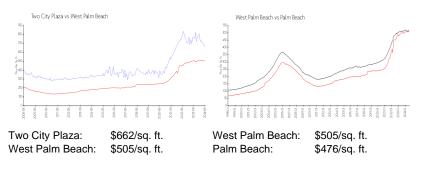

## **Unit Information**

| MLS Number:<br>Status:<br>Size:<br>Bedrooms:<br>Full Bathrooms:                              | RX-11002508<br>Active<br>1,324 Sq ft.<br>2<br>2           |
|----------------------------------------------------------------------------------------------|-----------------------------------------------------------|
| Half Bathrooms:                                                                              | 0                                                         |
| Parking Spaces:<br>View:<br>Rental Price:<br>List PPSF:<br>Valuated Price:<br>Valuated PPSF: | City,Intracoastal<br>\$4,800<br>\$4<br>\$875,000<br>\$661 |

The above valuated price is a baseline figure that does not take into account any specific renovation, upgrade, split, merge, or deterioration of the unit.