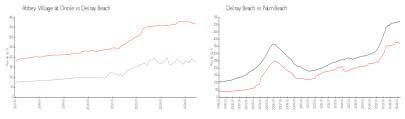

#### **Market Information**

Abbey Village at Oriole:

\$177/sq. ft.

Delray Beach:

\$372/sq. ft.

Delray Beach: \$372/sq. ft.

Palm Beach: \$474/sq. ft.

## **Inventory for Sale**

Abbey Village at Oriole 5%
Delray Beach 2%
Palm Beach 3%

## Avg. Time to Close Over Last 12 Months

Abbey Village at Oriole

59 days

Delray Beach Palm Beach 56 days 58 days