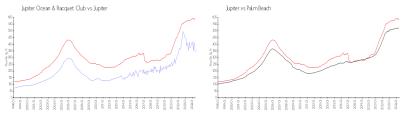

#### **Market Information**

Jupiter Ocean &

\$344/sq. ft.

Jupiter:

\$582/sq. ft.

Racquet Club: Jupiter:

\$582/sq. ft.

Palm Beach:

\$474/sq. ft.