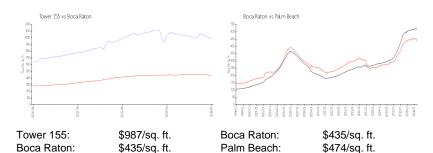

### **Market Information**

# **Inventory for Sale**

 Tower 155
 9%

 Boca Raton
 3%

 Palm Beach
 3%

# Avg. Time to Close Over Last 12 Months

Tower 155 75 days Boca Raton 59 days Palm Beach 58 days