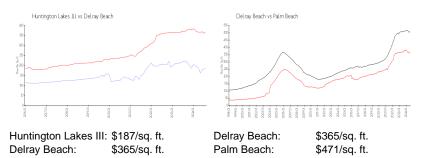

## **Market Information**

| Huntington Lakes III | 3% |
|----------------------|----|
| Delray Beach         | 2% |
| Palm Beach           | 3% |

1201231

10,000

1000 March