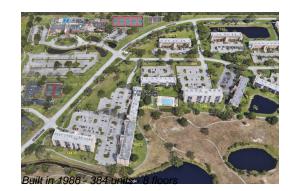

#### **Building Information**

| Number of units:                         | 384 |
|------------------------------------------|-----|
| Number of active listings for rent:      | 0   |
| Number of active listings for sale:      | 12  |
| Building inventory for sale:             | 3%  |
| Number of sales over the last 12 months: | 20  |
| Number of sales over the last 6 months:  | 10  |
| Number of sales over the last 3 months:  | 5   |