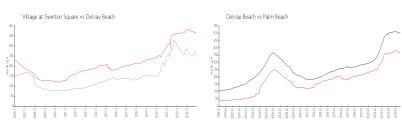

# Unit 118 N Longport Cir # D1 - Village at **Swinton Square**

118 N Longport Cir # D1 - 125 N Longport Cir, Delray Beach, FL, Palm Beach 33483

#### **Unit Information**

MLS Number: RX-11002596 Status: Active 1,405 Sq ft. Size: Bedrooms: 3

Full Bathrooms: 3 Half Bathrooms: 0

Driveway, Garage - Attached Parking Spaces:

View: Rental Price: \$2,800 List PPSF: \$2 \$358,000 Valuated Price: Valuated PPSF: \$255