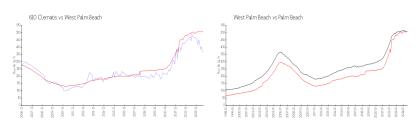

#### **Market Information**

610 Clematis: \$366/sq. ft. West Palm Beach: \$507/sq. ft. West Palm Beach: \$472/sq. ft.