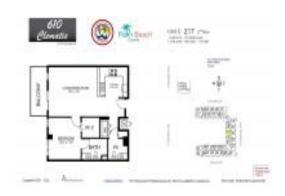

# Unit 217 - 610 Clematis

217 - 610 Clematis St, West Palm Beach, FL, Palm Beach 33401

#### **Unit Information**

 MLS Number:
 RX-11002598

 Status:
 Active

 Size:
 850 Sq ft.

 Bedrooms:
 1

Full Bathrooms: 1
Half Bathrooms: 1

Parking Spaces: Assigned, Garage - Building

 View:
 Pool