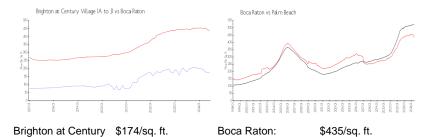

#### **Market Information**

Village (A to J):

Boca Raton: \$435/sq. ft. Palm Beach: \$474/sq. ft.