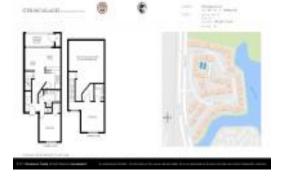

# Unit 19206 Glenmoor Dr - Sterling Villages of **Palm Beach Lakes**

19206 Glenmoor Dr - 1101-22304 Glenmoor Dr, West Palm Beach, FL, Palm Beach 33409

#### **Unit Information**

RX-11002644 MLS Number: Active Status: 980 Sq ft. Size: 2 Bedrooms: Full Bathrooms: 2 0

Half Bathrooms:

Parking Spaces: Assigned, Guest View: Tennis List Price: \$243,900 List PPSF: \$249 Valuated Price: \$216,000