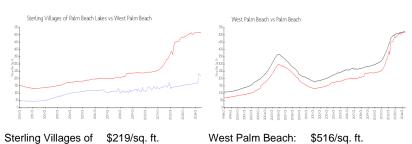

### **Market Information**

\$516/sq. ft.

Palm Beach Lakes:

West Palm Beach: \$516/sq. ft. Palm Beach: \$474/sq. ft.