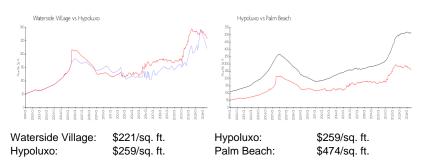

### **Market Information**

#### **Inventory for Sale**

| Waterside Village | 1% |
|-------------------|----|
| Hypoluxo          | 3% |
| Palm Beach        | 3% |

## Avg. Time to Close Over Last 12 Months

| Waterside Village | 48 days |
|-------------------|---------|
| Hypoluxo          | 66 days |
| Palm Beach        | 59 days |