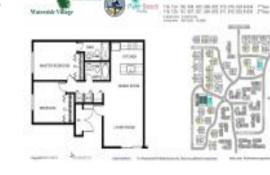

#### **Unit Information**

| MLS Number:     | RX-11002681                               |
|-----------------|-------------------------------------------|
| Status:         | Active Under Contract                     |
| Size:           | 850 Sq ft.                                |
| Bedrooms:       | 2                                         |
| Full Bathrooms: | 2                                         |
| Half Bathrooms: | 0                                         |
| Parking Spaces: | Deeded, Guest, Open, Vehicle Restrictions |
| View:           | Garden                                    |
| List Price:     | \$220,000                                 |
| List PPSF:      | \$259                                     |
| Valuated Price: | \$173,000                                 |
| Valuated PPSF:  | \$204                                     |