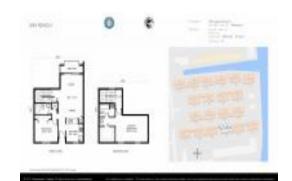

### **Unit Information**

 MLS Number:
 RX-11002684

 Status:
 Closed

 Size:
 1,200 Sq ft.

Bedrooms: 2
Full Bathrooms: 2
Half Bathrooms: 0

Parking Spaces: Garage - Detached, Guest, Other - See

Remarks

View: Canal, Garden, Other