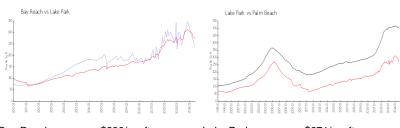

# **Market Information**

 Bay Reach:
 \$239/sq. ft.
 Lake Park:
 \$271/sq. ft.

 Lake Park:
 \$271/sq. ft.
 Palm Beach:
 \$472/sq. ft.

### **Inventory for Sale**

Bay Reach 4% Lake Park 5% Palm Beach 3%

# Avg. Time to Close Over Last 12 Months

Bay Reach 58 days Lake Park 54 days Palm Beach 58 days