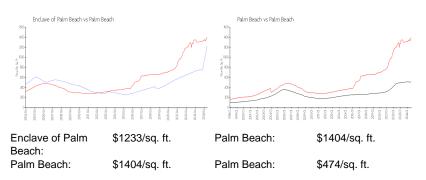

## **Recent Sales**

| Unit # | Size        | Closing Date | Sale Price  | PPSF    |
|--------|-------------|--------------|-------------|---------|
| S304   | 2,840 sq ft | Jul 2024     | \$1,350,000 | \$475   |
| N204   | 2,840 sq ft | Feb 2024     | \$1,400,000 | \$493   |
| 403n   | 3,612 sq ft | Oct 2023     | \$4,800,000 | \$1,329 |

#### **Market Information**

#### **Inventory for Sale**

| Enclave of Palm Beach | 3% |
|-----------------------|----|
| Palm Beach            | 3% |
| Palm Beach            | 3% |

Avg. Time to Close Over Last 12 Months

Enclave of Palm Beach Palm Beach Palm Beach n/a 80 days 59 days