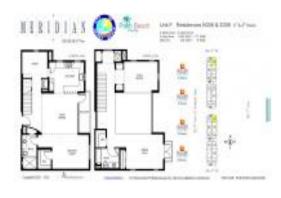

# Unit S-306 - Meridian

S-306 - 335 SE 6 Av, Delray Beach, FL, Palm Beach 33483

# **Unit Information**

| MLS Number:<br>Status:<br>Size:<br>Bedrooms:<br>Full Bathrooms:<br>Half Bathrooms:<br>Parking Spaces:<br>View: | RX-11002745<br>Active<br>1,843 Sq ft.<br>3<br>2<br>0 |
|----------------------------------------------------------------------------------------------------------------|------------------------------------------------------|
| Rental Price:                                                                                                  | \$7,000                                              |
| List PPSF:                                                                                                     | \$4                                                  |
| Valuated Price:                                                                                                | \$1,175,000                                          |
| Valuated PPSF:                                                                                                 | \$638                                                |