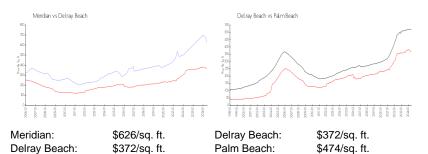

### **Market Information**

| Meridian     | 5% |
|--------------|----|
| Delray Beach | 2% |
| Palm Beach   | 3% |