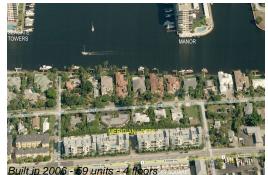

#### **Building Information**

| Number of units:                         | 59 |
|------------------------------------------|----|
| Number of active listings for rent:      | 2  |
| Number of active listings for sale:      | 3  |
| Building inventory for sale:             | 5% |
| Number of sales over the last 12 months: | 5  |
| Number of sales over the last 6 months:  | 3  |
| Number of sales over the last 3 months:  | 1  |