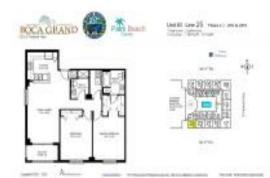

# Unit UPH 25 - Boca Grand

UPH 25 - 233 S Federal Hwy, Boca Raton, FL, Palm Beach 33432

#### **Unit Information**

| MLS Number:     | RX-11002848                        |
|-----------------|------------------------------------|
| Status:         | Active                             |
| Size:           | 1,080 Sq ft.                       |
| Bedrooms:       | 2                                  |
| Full Bathrooms: | 2                                  |
| Half Bathrooms: | 0                                  |
| Parking Spaces: | Assigned,Covered,Garage -          |
|                 | Attached, Garage - Building, Guest |
| View:           | City                               |
| List Price:     | \$599,999                          |
| List PPSF:      | \$556                              |
| Valuated Price: | \$519,000                          |
| Valuated PPSF:  | \$477                              |