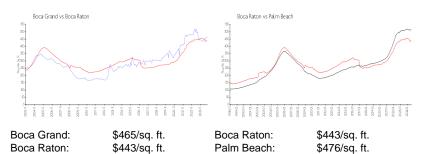

#### **Market Information**

| Boca Grand | 5% |
|------------|----|
| Boca Raton | 3% |
| Palm Beach | 3% |

## Avg. Time to Close Over Last 12 Months

| Boca Grand | 56 days |
|------------|---------|
| Boca Raton | 59 days |
| Palm Beach | 59 days |