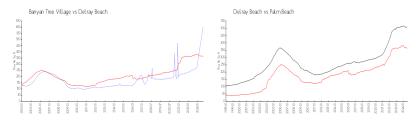

# Unit 301 - Banyan Tree Village

301 - 555 Banyan Tree Ln, Delray Beach, FL, Palm Beach 33483

#### **Unit Information**

MLS Number: RX-11002853

Status: **Active Under Contract** 

Size: 1,300 Sq ft.

Bedrooms: 2 Full Bathrooms: 2 0 Half Bathrooms:

Parking Spaces: Assigned

View:

List Price: \$310,000 List PPSF: \$238 Valuated Price: \$817,000 Valuated PPSF: \$628