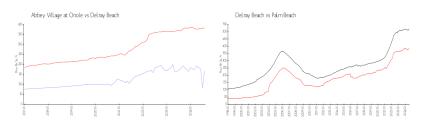

#### **Market Information**

\$385/sq. ft.

Abbey Village at \$167/sq. ft. Delray Beach:

Oriole:

Delray Beach: \$385/sq. ft. Palm Beach: \$476/sq. ft.