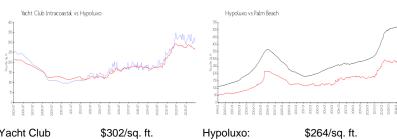

#### **Market Information**

Yacht Club Intracoastal: Hypoluxo:

\$264/sq. ft.

Hypoluxo:

\$264/sq. ft.

Palm Beach: \$474/sq. ft.