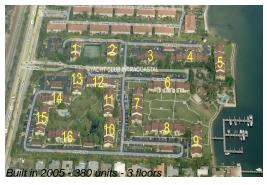

### **Building Information**

Number of units: 380 Number of active listings for rent: 15 Number of active listings for sale: 10 Building inventory for sale: 2% Number of sales over the last 12 months: 24 Number of sales over the last 6 months: Number of sales over the last 3 months: