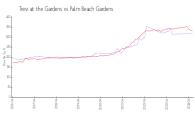

### **Market Information**

Palm Reach Gardens vs Palm Reach

Trevi at the Gardens: \$320/sq. ft.

Palm Beach

\$330/sq. ft.

Palm Beach Gardens:

Gardens:

Palm Beach:

\$474/sq. ft.