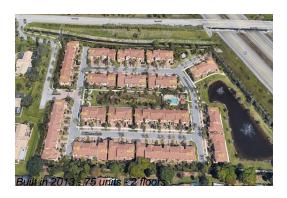

# **Building Information**

Number of units: 75
Number of active listings for rent: 0
Number of active listings for sale: 7
Building inventory for sale: 9%
Number of sales over the last 12 months: 2
Number of sales over the last 6 months: 2
Number of sales over the last 3 months: 2

# **Building Association Information**

Trevi at the Gardens HOA Address 4580 Mediterranean Cir Palm Beach Gardens, FL33418 Phone +1 561-249-0489