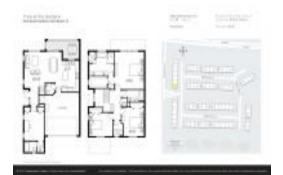

#### **Unit Information**

 MLS Number:
 RX-11003011

 Status:
 Active

 Size:
 2,560 Sq ft.

Bedrooms: 3
Full Bathrooms: 3
Half Bathrooms: 1

Parking Spaces: Driveway, Garage - Attached

 View:
 Garden

 List Price:
 \$635,000

 List PPSF:
 \$248

 Valuated Price:
 \$631,000

 Valuated PPSF:
 \$319

The above valuated price is a baseline figure that does not take into account any specific renovation, upgrade, split, merge, or deterioration of the unit.