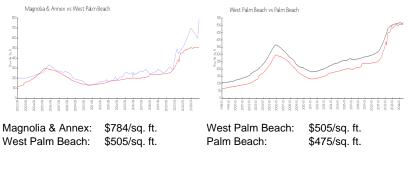

# **Market Information**

| Magnolia & Annex | 1% |
|------------------|----|
| West Palm Beach  | 4% |
| Palm Beach       | 3% |