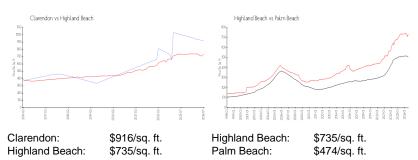

## **Inventory for Sale**

Clarendon 14% Highland Beach 3% Palm Beach 3%

## Avg. Time to Close Over Last 12 Months

Clarendon 104 days Highland Beach 67 days Palm Beach 58 days